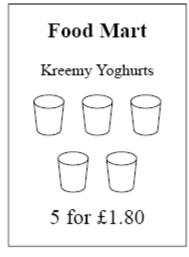

1. Two shops, Food Mart and Jim's Store, both sell Kreemy Yoghurts.

At which shop are Kreemy Yoghurts the better value for money? You must show all your working.

.....

2.

Pack of 9 toilet rolls £4.23

Pack of 4 toilet rolls £1.96