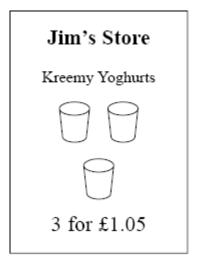

1. Two shops, Food Mart and Jim's Store, both sell Kreemy Yoghurts.

At which shop are Kreemy Yoghurts the better value for money? You must show all your working.

.....

2.

Pack of 9 toilet rolls £4.23

Pack of 4 toilet rolls £1.96