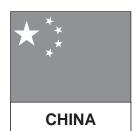

#### 3 Holidays

These people are talking about their ideal holiday. Which country and activity would they prefer?

#### Country

С

D