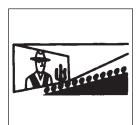

Turn over ▶

Getting a job 4 Write the correct letter in the boxes. 4 (a) How is Xiaohong going to try to find a job? Α

С

[1 mark]

4 (b) What is she also going to do?

В

С

[1 mark]

4 (c) What job is she interested in?

В

С

[1 mark]

| 4 (d) | How long does she   | e plan to work there? |                  |          |
|-------|---------------------|-----------------------|------------------|----------|
|       | Α                   | В                     | С                |          |
|       | less than<br>a year | a year                | more than a year | [1 mark] |
|       |                     | Turn over for the n   | ext question     |          |
|       |                     |                       |                  |          |
|       |                     |                       |                  |          |
|       |                     |                       |                  |          |
|       |                     |                       |                  |          |
|       |                     |                       |                  |          |
|       |                     |                       |                  |          |
|       |                     |                       |                  |          |