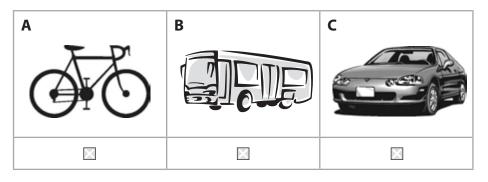

## My town

2 Silvia talks about her town. What does she say?

Listen to the recording and put a cross  $\boxtimes$  in the correct box.

Example: Silvia lives in the...

| Α     | В         | C     |
|-------|-----------|-------|
| south | east      | north |
|       | $\square$ |       |

## (i) Her town is...

| A   | В     | C           |
|-----|-------|-------------|
| old | clean | pretty      |
|     | ×     | $\boxtimes$ |

(ii) She likes the...

(iii) She goes into town by...

(iv) Her town has a large...

| A    | В           | C      |
|------|-------------|--------|
| park | museum      | castle |
|      | $\boxtimes$ |        |

## (Total for Question 2 = 4 marks)

5