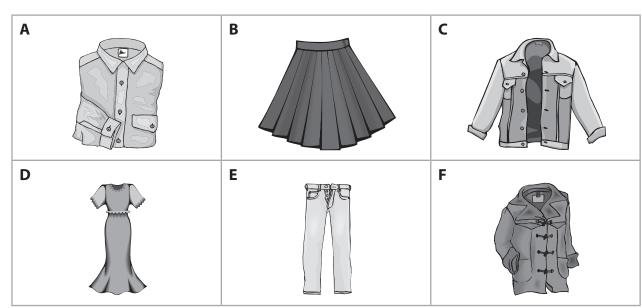

#### **Buying clothes**

1 What do these people buy?

Listen to the recording and put a cross  $\boxtimes$  in the correct box.

|          | Α           | В           | с           | D           | E           | F           |
|----------|-------------|-------------|-------------|-------------|-------------|-------------|
| Example: | $\boxtimes$ | $\boxtimes$ | $\boxtimes$ | $\times$    | $\boxtimes$ | $\boxtimes$ |
| (i)      | $\boxtimes$ | $\square$   | $\square$   | $\times$    | $\boxtimes$ | $\boxtimes$ |
| (ii)     | $\boxtimes$ | $\square$   | $\boxtimes$ | $\boxtimes$ | ×           |             |
| (iii)    | $\times$    | $\boxtimes$ | $\boxtimes$ | ×           |             |             |
| (iv)     | $\boxtimes$ |             | $\boxtimes$ | ×           | ×           |             |

(Total for Question 1 = 4 marks)

DO NOT WRITE IN THIS AREA

DO NOT WRITE IN THIS AREA

**BLANK PAGE** 