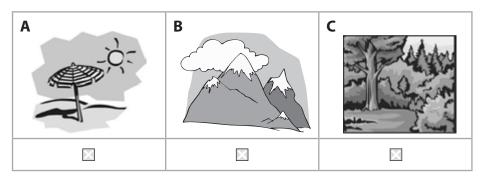

## My town

2 Silvia talks about her town. What does she say?

Listen to the recording and put a cross  $\boxtimes$  in the correct box.

Example: Silvia lives in the...

| Α     | В         | C     |
|-------|-----------|-------|
| south | east      | north |
|       | $\square$ |       |

## (i) Her town is...

| A   | В     | C           |
|-----|-------|-------------|
| old | clean | pretty      |
|     | ×     | $\boxtimes$ |

(ii) She likes the...

(iii) She goes into town by...

(iv) Her town has a large...

| A    | В           | C      |
|------|-------------|--------|
| park | museum      | castle |
|      | $\boxtimes$ |        |

## (Total for Question 2 = 4 marks)

5